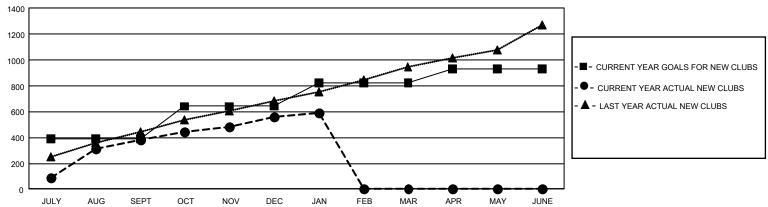

### GOALS AND ACTUAL NEW CLUBS CUMULATIVE

## REPORT DOES NOT INCLUDE CLUBS IN UNDISTRICTED AREAS.

|               | Clubs  RESULTS FOR 2022-2023 |           |               |       |  |  |
|---------------|------------------------------|-----------|---------------|-------|--|--|
|               |                              |           |               |       |  |  |
| QUARTER       | NEW CLUB GOAL                | NEW CLUBS | DROPPED CLUBS | QUA   |  |  |
|               |                              |           |               |       |  |  |
| JULY/AUG/SEPT | 1,179                        | 385       | 305           | JULY  |  |  |
| OCT/NOV/DEC   | 744                          | 176       | 747           | OCT/  |  |  |
| JAN/FEB/MAR   | 546                          | 29        | 61            | JAN/F |  |  |
| APR/MAY/JUNE  | 330                          | 0         | 0             | APR/I |  |  |
|               |                              |           |               |       |  |  |