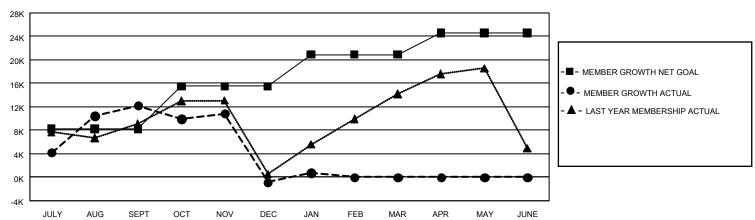

### GOALS AND ACTUAL MEMBERS CUMULATIVE

| DROPPED CLUBS: 1,113 |        | 6,034 CLUBS OF 13,219 ADDED 1 OR<br>MORE NEW MEMBERS | GENDER DISTRIBUTION               |                  |  |
|----------------------|--------|------------------------------------------------------|-----------------------------------|------------------|--|
|                      |        |                                                      | MALE                              | 272,395 (71.74%) |  |
|                      |        |                                                      | FEMALE                            | 107,235 (28.24%) |  |
| DROPPED MEMBERS      |        |                                                      | NON BINARY                        | 6 (0.00%)        |  |
| DECEASED             | 653    |                                                      | PREFER NOT TO ANSWER              | 86 (0.02%)       |  |
| CLUB CANCELLED       | 15,211 | CLICK HERE FOR CUMULATIVE MEMBERSHIP DATA            |                                   |                  |  |
| OTHER                | 24,179 |                                                      | TOTAL FAMILY UNIT MEMBERS 208,200 |                  |  |
| TOTAL                | 40,043 |                                                      | FAMILY MEMBERS PAYING DUES        | HALF 131,686     |  |

|   | Members RESULTS FOR 2022-2023 |                       |                         |                                                    |  |  |  |  |  |
|---|-------------------------------|-----------------------|-------------------------|----------------------------------------------------|--|--|--|--|--|
|   |                               |                       |                         |                                                    |  |  |  |  |  |
|   | QUARTER MEMB                  | ER GROWTH NET<br>GOAL | MEMBER GROWTH<br>ACTUAL | DROPPED<br>MEMBERS ACTUAL<br>(including transfers) |  |  |  |  |  |
|   | JULY/AUG/SEPT                 | 8237                  | 24,718                  | 10,092                                             |  |  |  |  |  |
| l | OCT/NOV/DEC                   | 7241                  | 15,336                  | 27,274                                             |  |  |  |  |  |
| l | JAN/FEB/MAR                   | 5413                  | 5,466                   | 2,673                                              |  |  |  |  |  |
| ı | APR/MAY/JUNE                  | 3731                  | 0                       | 0                                                  |  |  |  |  |  |